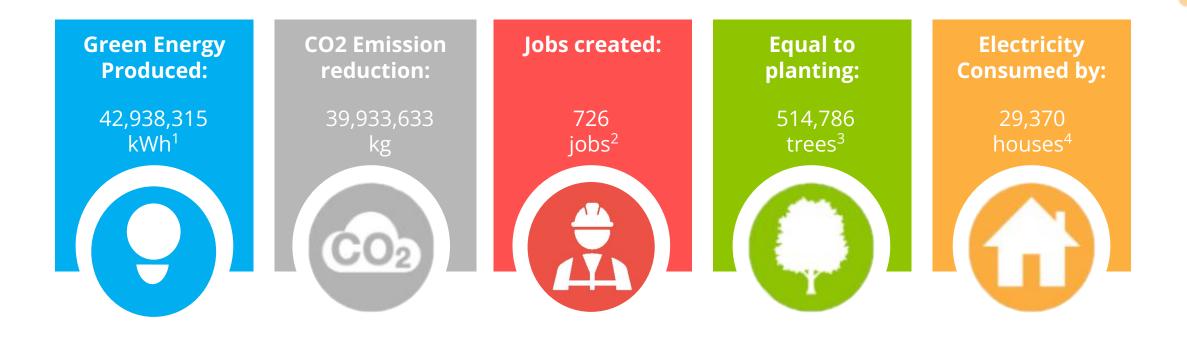

# **XURYA's** Contribution

Shown In Environmental & Social Terms (per 23<sup>rd</sup> March 2022)

- 1. CO2 emissions of 0.934kg/kWh according to ESDM 2016 report <u>http://ebtke.esdm.go.id/post/2016/01/22/1086/proyek.emisi.karbon</u>
- 2. 20 manufacturing jobs + 13 installation jobs per MWp installed, <u>http://stalix.com/Solar%20Energy%20Job%20Creation.pdf</u>
- 3. Trees equivalent based on figures from EPA <u>https://www.epa.gov/energy/greenhouse-gas-equivalencies-calculator</u>
- 4. Average Indonesian homes electricity consumption of 1462kWh per year https://web.pln.co.id/statics/uploads/2018/07/PLN-Statistics-2017-English.pdf