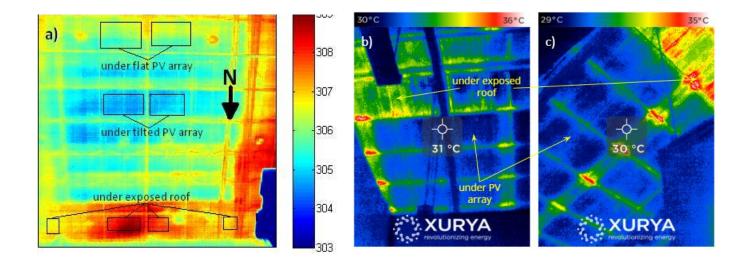

#### Solar Panels Keep Buildings Cool "Thermal Shield"

Thermal infrared image of the ceiling shows cooler area below the PV array compared to areas with normal roof: (a) From a result of scientific study (<u>https://phys.org/news/2011-07-solar-panels-cool.html</u> (b) From Xurya's site in Indonesia. Solar panels have the ability to **block sunlight from heating the roof**. This results in:

- 1. Indirectly reducing internal building temperature (around 3°- 5° Celcius)
- 1. Slows aging and weathering process of the roof.