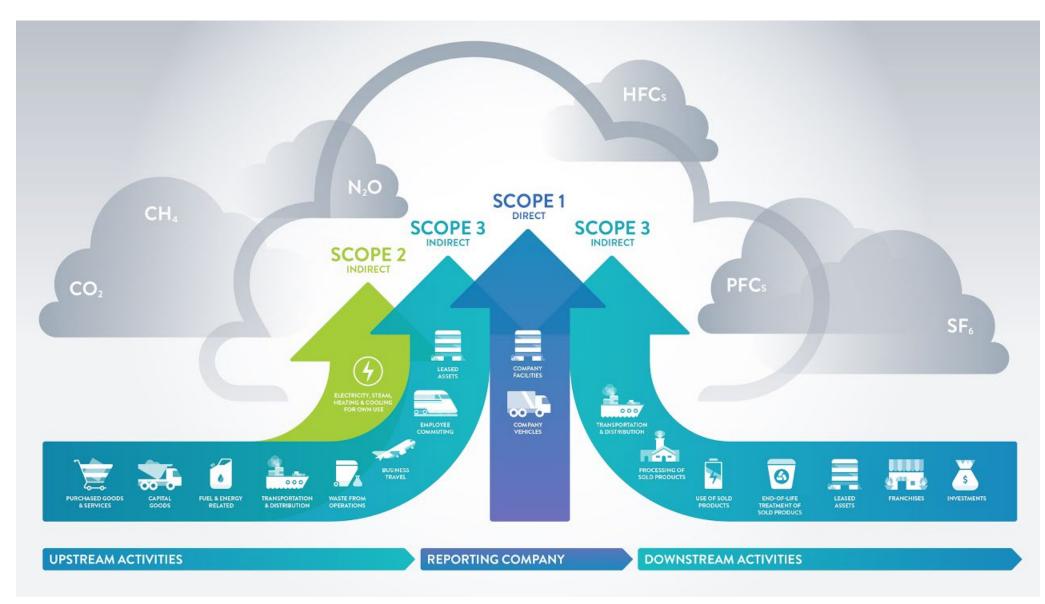

estments?

Between 2013 and 2020, companies with consistently high ESG performance tended to generate 2.6x higher total shareholder returns, compared to those with mid-range ESG scores.





#### **ESG Value creation**

### **Top-line growth**

Sustainability-marketed CPG products grow

5.6x faster

than conventional products



#### **ESG Value Creation**





#### **ESG Value Creation**

3.

## **Regulatory relief**

## The wrong call on regulatory strategies could put

of corporate profits at risk

~30%



#### **ESG Value creation**

4

## Productivity uplift



## 80%

of Gen Z talent is looking for an employer that is purpose-driven



#### **ESG Value creation**





#### **Development of Certifications, Frameworks and Standards**





#### Green House Gas (GHG) reporting protocol





#### **ESG standard progression**

#### Qualitative Research



#### Quantitative Research





- ✓ Explore
- 🗸 Go Deep
- ✓ Seek to Understand

- ✓ Quantify
- / Validata
- 🗸 Validate
- ✓ Make Decisions

**%** Akila

#### The Key Elements of ESG reporting



# THANK YOU