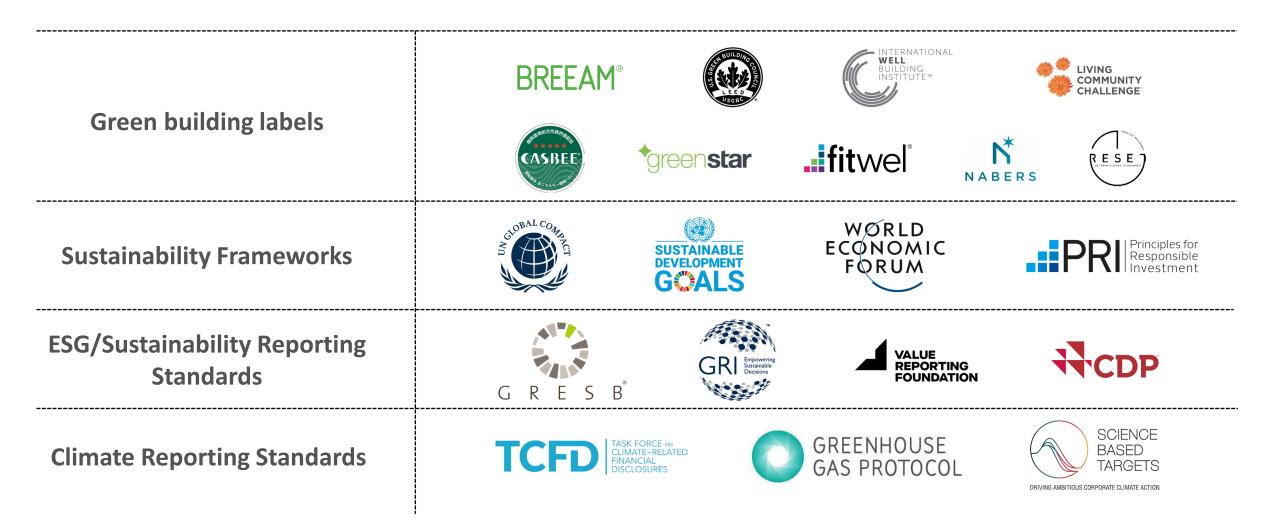

#### Why do investors consider ESG in their investments?

Between 2013 and 2020, companies with consistently high ESG performance tended to generate 2.6x higher total shareholder returns, compared to those with mid-range ESG scores.





#### **ESG Value creation**

### **Top-line growth**

Sustainability-marketed CPG products grow

5.6x faster

than conventional products



#### **ESG Value Creation**





#### **ESG Value Creation**

3.

## **Regulatory relief**

## The wrong call on regulatory strategies could put

of corporate profits at risk

~30%



#### **ESG Value creation**

4

## Productivity uplift



## 80%

of Gen Z talent is looking for an employer that is purpose-driven



#### **ESG Value creation**





#### **Development of Certifications, Frameworks and Standards**





#### Green House Gas (GHG) reporting protocol





#### **ESG standard progression**

#### Qualitative Research



#### Quantitative Research





- ✓ Explore
- 🗸 Go Deep
- ✓ Seek to Understand

- ✓ Quantify
- / Validata
- 🗸 Validate
- ✓ Make Decisions

**%** Akila

#### The Key Elements of ESG reporting



# THANK YOU